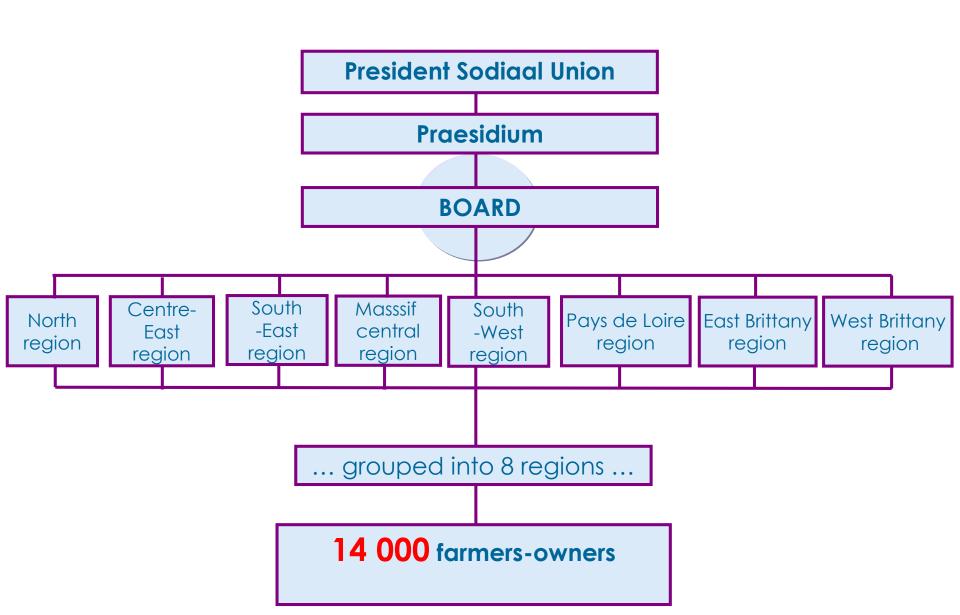

#### **OUR GOVERNANCE TREE**

#### FOR EACH REGION

- ✓ Meetings of regional boards (8/year)
- ✓ Winter regional meetings for all members (approx 50 meetings for the group)
- ✓ Regional general assembly pre-meetings in april/may (30 for the group)