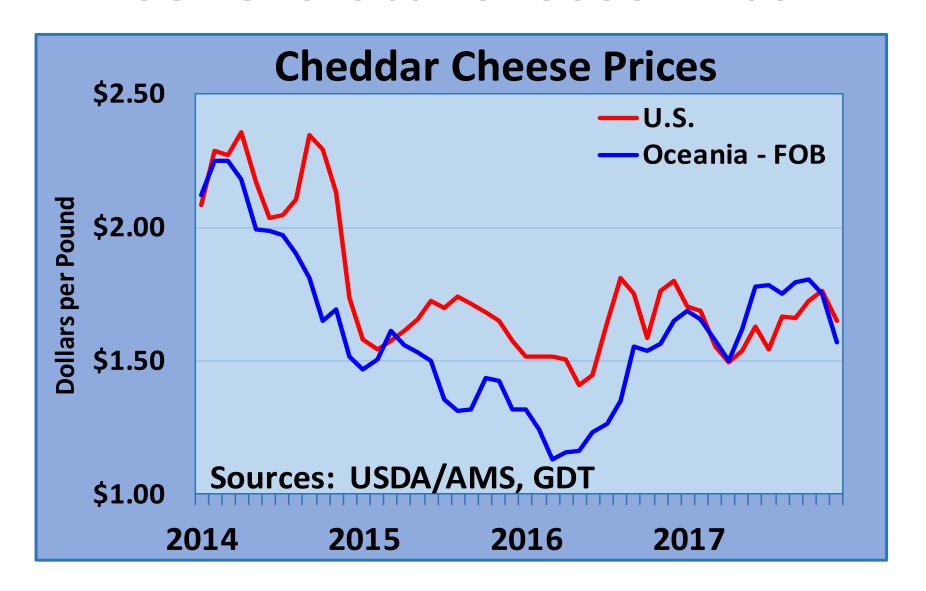

ram.
FARM encourages continuous
improvement and use of best
management practices.



Kroger has requested that the dairy co-ops that supply us are, at a minimum, enrolled in The National Dairy F.A.R.M. Program: Farmers Assuring Responsible Management ™, which provides consistency and uniformity of best practices in animal care and quality assurance in the dairy industry.



ALDI encourages the dairy farms from which we source our milk and dairy products to participate in the National Dairy FARM Program: Farmers Assuring Responsible Management. This program provides best practices on animal care topics in the dairy industry.



### Communicating Wins: Environmental Sustainability





### Communicating Wins: Antimicrobial Stewardship





### Thank you

#### **US vs. Global Cheese Price**





#### **US vs. Global Butter Price**





#### **US vs. Global SMP Price**