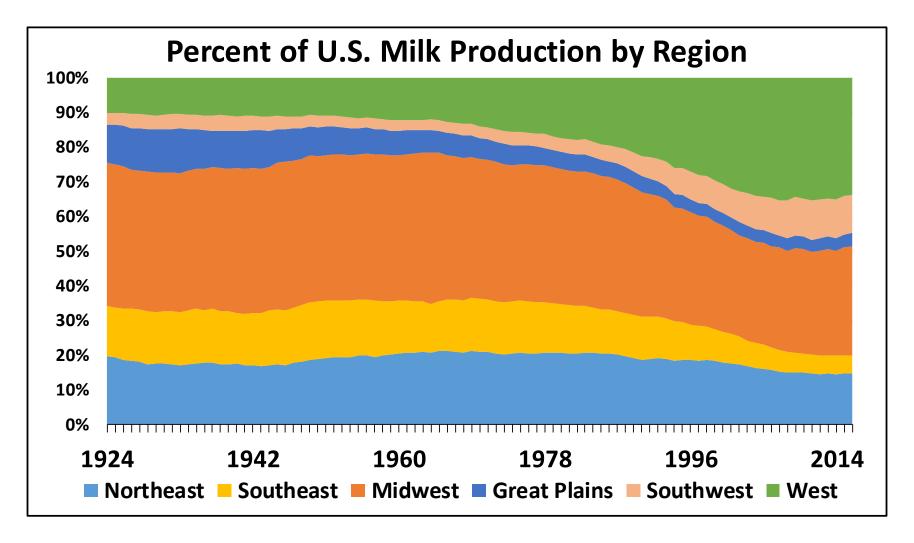

's a Global Market





### Foreign ownership of U.S. dairy facilities



### Foreign ownership of U.S. dairy facilities (con't.)







# Overview of U.S. Dairy Industry



### **U.S. Milk Supply Dynamics**

- U.S. per capita consumption is growing & total sales are up ~1.1%/yr
- But dairy cow productivity is growing faster than total domestic consumption: ~1.5%/yr
- Export growth since 2004 has allowed total U.S. dairy cow numbers to grow
- Without export growth, the U.S. dairy cow herd must downsize by about a half percent per year, as occurred between 1998 and 2003

#### **U.S. Milk Production and Demand**





### Milk Supply in the United States





### Milk Per Cow and Size of U.S. Dairy Herd





### Milk Supply in the United States





### **Regional Shifts in US Milk Supply**





#### **U.S. Milk Production**

#### **Jan-Nov 2017 vs. Jan-Nov 2016**















### **Market Volatility**



### Mechanisms available to U.S. dairy farmers to reduce price and income volatility:

**Public** 

**USDA Margin Protection Program** 

USDA Livestock Gross Margin program

**Private** 

Dairy cooperative risk management protection programs

Individual hedging strategies -- dairy futures, options and swaps -- offered through brokers



### **Margin Protection Program**







### **Social Responsibility**



### **Meeting Customer Demand**

- Our customers & consumers demand "responsibly produced" dairy
- Many customers now have Corporate Social Responsibility goals & objectives
  - Animal Care
  - Environmental Sustainability
  - Antibiotics
  - Worker Safety
  - And more