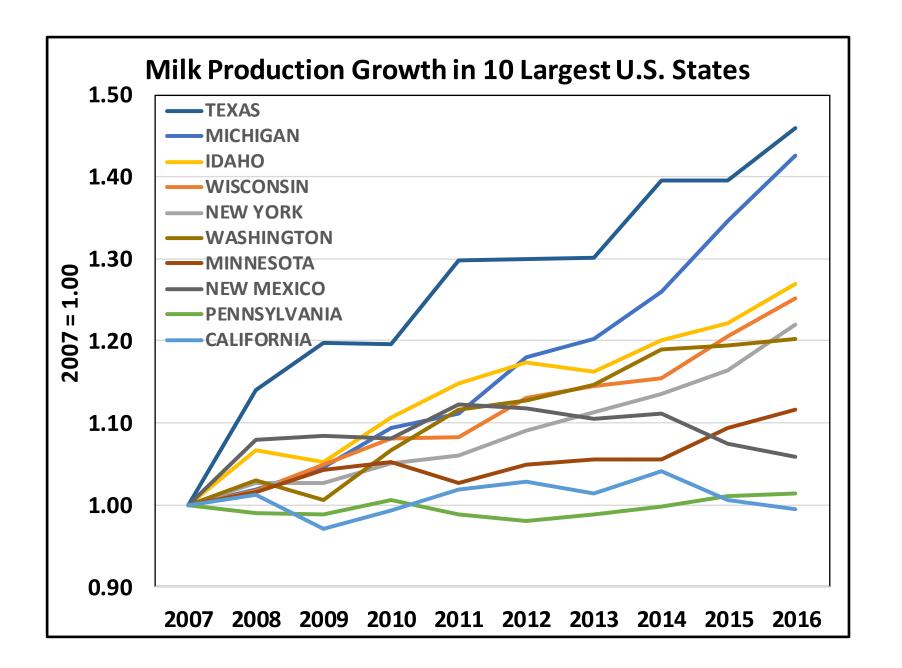

oreign ownership of U.S. dairy facilities (con't.)







# Overview of U.S. Dairy Industry



### **U.S. Milk Supply Dynamics**

- U.S. per capita consumption is growing & total sales are up ~1.1%/yr
- But dairy cow productivity is growing faster than total domestic consumption: ~1.5%/yr
- Export growth since 2004 has allowed total U.S. dairy cow numbers to grow
- Without export growth, the U.S. dairy cow herd must downsize by about a half percent per year, as occurred between 1998 and 2003

#### **U.S. Milk Production and Demand**





### Milk Supply in the United States





### Milk Per Cow and Size of U.S. Dairy Herd





### Milk Supply in the United States





### **Regional Shifts in US Milk Supply**





#### **U.S. Milk Production**

#### **Jan-Nov 2017 vs. Jan-Nov 2016**















### **Market Volatility**



### Mechanisms available to U.S. dairy farmers to reduce price and income volatility:

**Public** 

**USDA Margin Protection Program** 

USDA Livestock Gross Margin program

**Private** 

Dairy cooperative risk management protection programs

Individual hedging strategies -- dairy futures, options and swaps -- offered through brokers



### **Margin Protection Program**







### **Social Responsibility**



### **Meeting Customer Demand**

- Our customers & consumers demand "responsibly produced" dairy
- Many customers now have Corporate Social Responsibility goals & objectives
  - Animal Care
  - Environmental Sustainability
  - Antibiotics
  - Worker Safety
  - And more
- How do we meet these demands in a balanced way?



## The National Dairy FAR