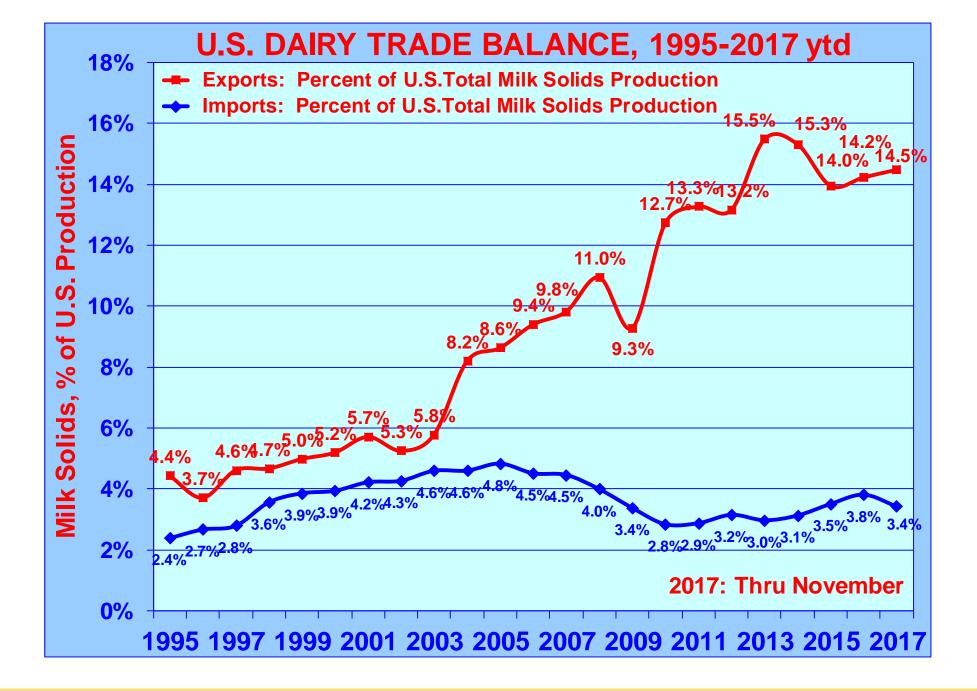

gn ownership of U.S. dairy facilities (con't.)







# Overview of U.S. Dairy Industry



### **U.S. Milk Supply Dynamics**

- U.S. per capita consumption is growing & total sales are up ~1.1%/yr
- But dairy cow productivity is growing faster than total domestic consumption: ~1.5%/yr
- Export growth since 2004 has allowed total U.S. dairy cow numbers to grow
- Without export growth, the U.S. dairy cow herd must downsize by about a half percent per year, as occurred between 1998 and 2003

#### **U.S. Milk Production and Demand**





### Milk Supply in the United States





### Milk Per Cow and Size of U.S. Dairy Herd





### Milk Supply in the United States





### **Regional Shifts in US Milk Supply**





#### **U.S. Milk Production**

#### **Jan-Nov 2017 vs. Jan-Nov 2016**















### **Market Volatility**



### Mechanisms available to U.S. dairy farmers to reduce price and income volatility:

**Public** 

**USDA Margin Protection Program** 

USDA Livestock Gross Margin program

**Private** 

Dairy cooperative risk management protection programs

Individual hedging strategies -- dairy futures, options and swaps -- offered through brokers



### **Margin Protection Program**







### **Social Responsibility**



### **Meeting Customer Demand**

- Our customers & consumers demand "responsibly produced" dairy
- Many customers now have Corporate Social Responsibility goals & objectives
  - Animal Care
  - Environmental Sustainability
  - Antibiotics
  - Worker Safety
  - And more
- How do we meet these demands in a balanced way?



## The National Dairy FARM (F