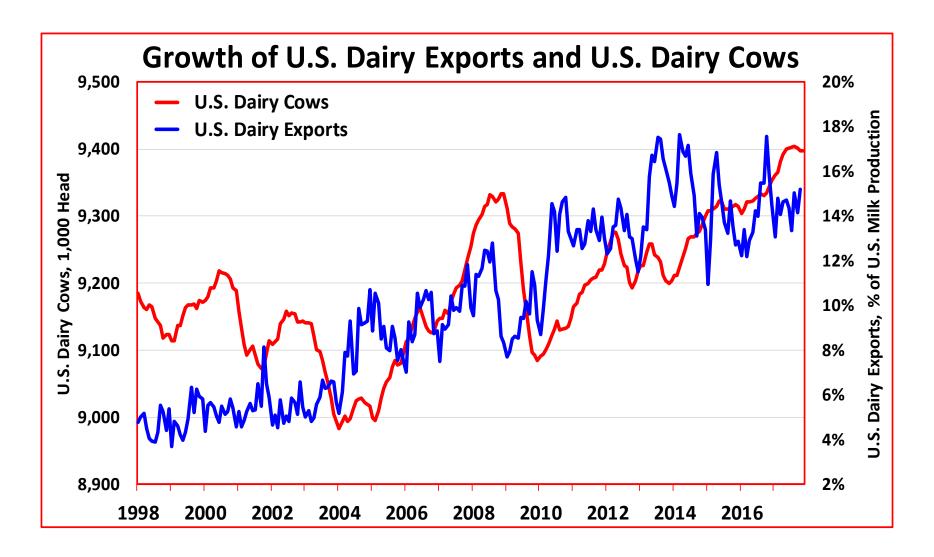

dent & CEO
US National Milk Producers Federation

2107 Wilson Blvd., Suite 600, Arlington, VA 22201 | 703-243-6111 | www.nmpf.org



### It's a Global Market





### Foreign ownership of U.S. dairy facilities



### Foreign ownership of U.S. dairy facilities (con't.)







# Overview of U.S. Dairy Industry



### **U.S. Milk Supply Dynamics**

- U.S. per capita consumption is growing & total sales are up ~1.1%/yr
- But dairy cow productivity is growing faster than total domestic consumption: ~1.5%/yr
- Export growth since 2004 has allowed total U.S. dairy cow numbers to grow
- Without export growth, the U.S. dairy cow herd must downsize by about a half percent per year, as occurred between 1998 and 2003

#### **U.S. Milk Production and Demand**





### Milk Supply in the United States





### Milk Per Cow and Size of U.S. Dairy Herd





### Milk Supply in the United States





### **Regional Shifts in US Milk Supply**





#### **U.S. Milk Production**

#### **Jan-Nov 2017 vs. Jan-Nov 2016**















### **Market Volatility**



### Mechanisms available to U.S. dairy farmers to reduce price and income volatility:

**Public** 

**USDA Margin Protection Program** 

USDA Livestock Gross Margin program

**Private** 

Dairy cooperative risk management protection programs

Individual hedging strategies -- dairy futures, options and swaps -- offered through brokers



### **Margin Protection Program**







### **Social Responsibility**



### **Meeting Customer Demand**

- Our customers & consumers demand "responsibly produced" dairy
- Many customers now have Corpora