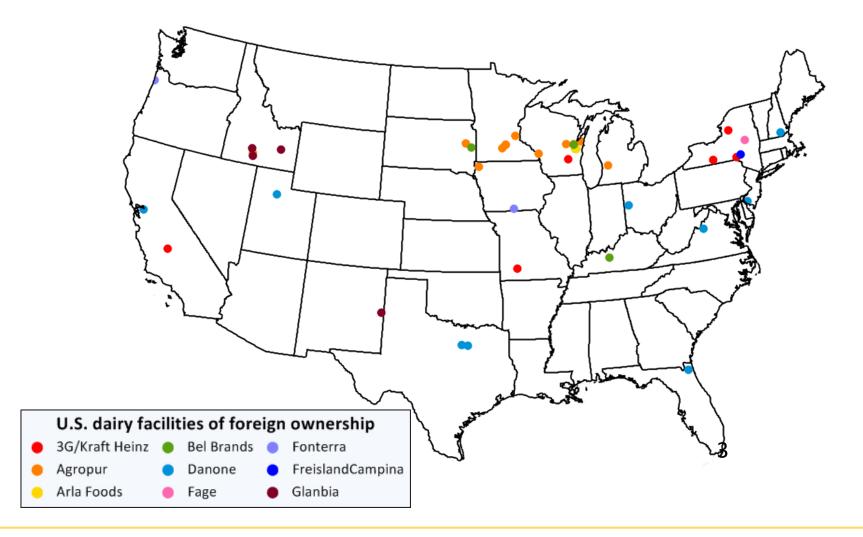

### **Dairy Policy: A US Perspective**



ICOS 41<sup>st</sup> National Conference Cork, Ireland January 9, 2018

Jim Mulhern
President & CEO
US National Milk Producers Federation

2107 Wilson Blvd., Suite 600, Arlington, VA 22201 | 703-243-6111 | www.nmpf.org



### It's a Global Market





### Foreign ownership of U.S. dairy facilities



### Foreign ownership of U.S. dairy facilities (con't.)







# Overview of U.S. Dairy Industry



### **U.S. Milk Supply Dynamics**

- U.S. per capita consumption is growing & total sales are up ~1.1%/yr
- But dairy cow productivity is growing faster than total domestic consumption: ~1.5%/yr
- Export growth since 2004 has allowed total U.S. dairy cow numbers to grow
- Without export growth, the U.S. dairy cow herd must downsize by about a half percent per year, as occurred between 1998 and 2003

#### **U.S. Milk Production and Demand**





### Milk Supply in the United States





### Milk Per Cow and Size of U.S. Dairy Herd





### Milk Supply in the United States





### **Regional Shifts in US Milk Supply**





#### **U.S. Milk Production**

#### **Jan-Nov 2017 vs. Jan-Nov 2016*