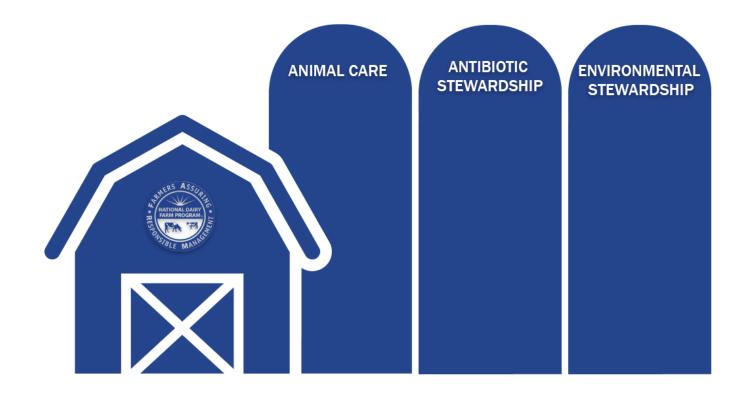

## The National Dairy FARM (Farmers Assuring Responsible Management) Program

### **Capturing Dairy's Good Story**

- FARM Program Components:
  - Educational Materials & Producer Resources
  - On-Farm Evaluation
    - ➤ Animal care standards created by 3<sup>rd</sup> party experts, academics, veterinarians & farmers
  - 3<sup>rd</sup>-Party Verification
  - Communication & Customer Outreach