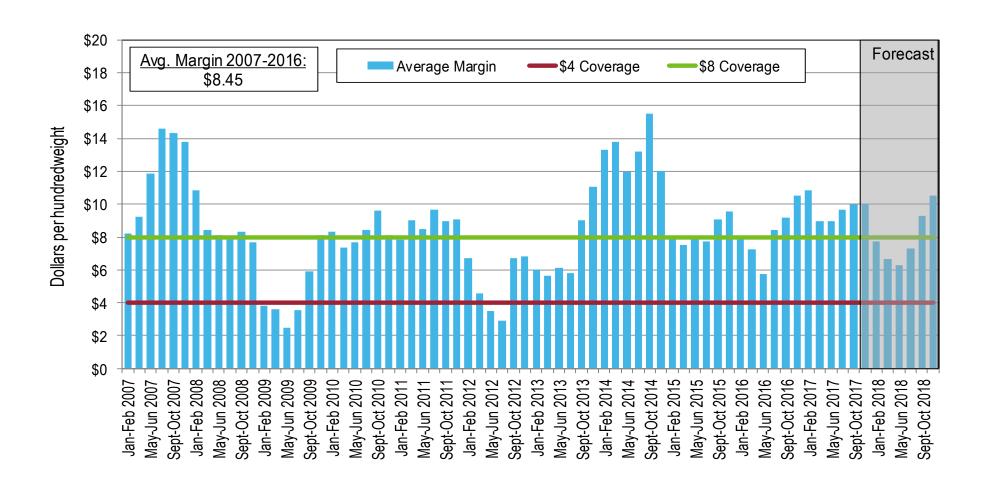

### **Market Volatility**

### Mechanisms available to U.S. dairy farmers to reduce price and income volatility:

**Public** 

**USDA Margin Protection Program** 

USDA Livestock Gross Margin program

**Private** 

Dairy cooperative risk management protection programs

### **Margin Protection Program**