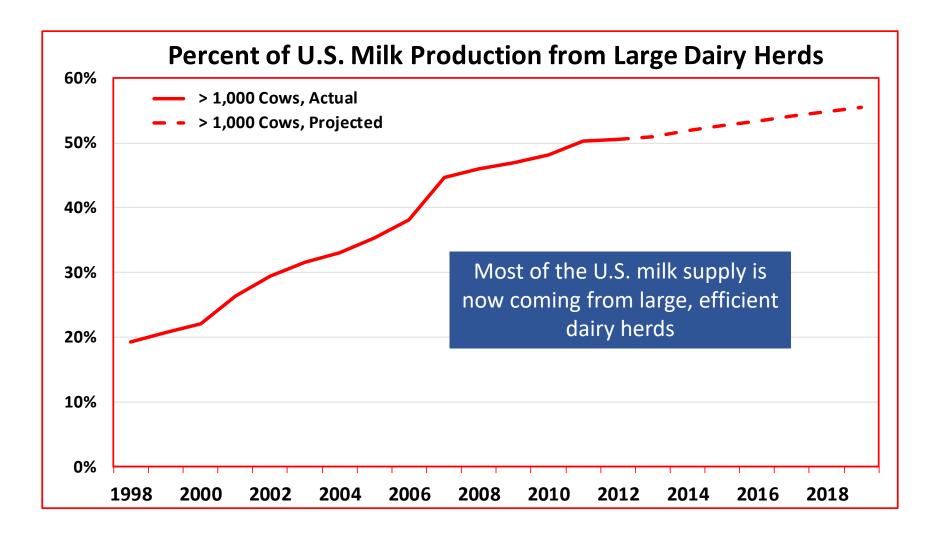

A 22201 | 703-243-6111 | www.nmpf.org



### It's a Global Market





### Foreign ownership of U.S. dairy facilities



### Foreign ownership of U.S. dairy facilities (con't.)







# Overview of U.S. Dairy Industry



### **U.S. Milk Supply Dynamics**

- U.S. per capita consumption is growing & total sales are up ~1.1%/yr
- But dairy cow productivity is growing faster than total domestic consumption: ~1.5%/yr
- Export growth since 2004 has allowed total U.S. dairy cow numbers to grow
- Without export growth, the U.S. dairy cow herd must downsize by about a half percent per year, as occurred between 1998 and 2003

#### **U.S. Milk Production and Demand**





### Milk Supply in the United States





### Milk Per Cow and Size of U.S. Dairy Herd





### Milk Supply in the United States





### **Regional Shifts in US Milk Supply**





#### **U.S. Milk Production**

#### **Jan-Nov 2017 vs. Jan-Nov 2016**















### **Market Volatility**



### Mechanisms available to U.S. dairy farmers to reduce price and income volatility:

**Public** 

**USDA Margin Protection Program** 

USDA Livestock Gross Margin program

**Private** 

Dairy cooperative risk management protection programs

Individual hedging strategies -- dairy futures, options and swaps -- offered through brokers



### **Margin Protection Program**







### **Social Responsibility**



### **Meeting Customer Demand**

- Our customers & consumers demand "responsibly produced" dairy
- Many customers now have Corporate Social Responsibility goals & objectives
  - Animal Care
  - Environmental Sustainability