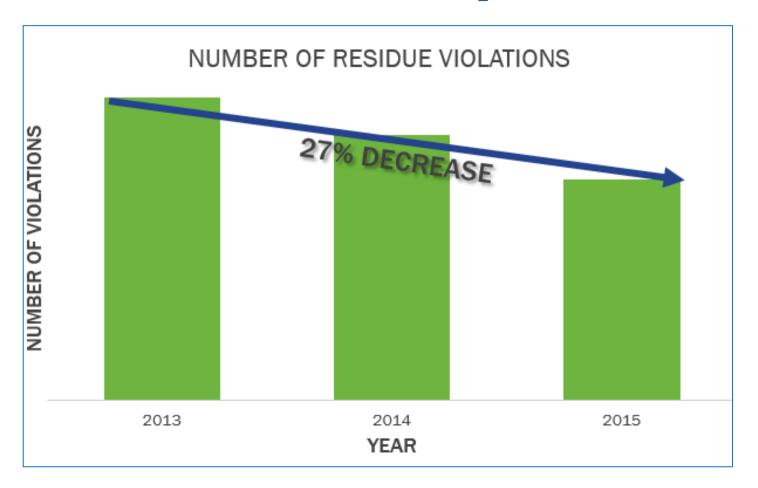

s
supplying milk to Chobani must
participate in the program.
FARM encourages continuous
improvement and use of best
management practices.



Kroger has requested that the dairy co-ops that supply us are, at a minimum, enrolled in The National Dairy F.A.R.M. Program: Farmers Assuring Responsible Management ™, which provides consistency and uniformity of best practices in animal care and quality assurance in the dairy industry.



ALDI encourages the dairy farms from which we source our milk and dairy products to participate in the National Dairy FARM Program: Farmers Assuring Responsible Management. This program provides best practices on animal care topics in the dairy industry.



### Communicating Wins: Environmental Sustainability





### Communicating Wins: Antimicrobial Stewardship





### Thank you

#### **US vs. Global Cheese Price**





#### **US vs. Global Butter Price**





#### **US vs. Global SMP Price**