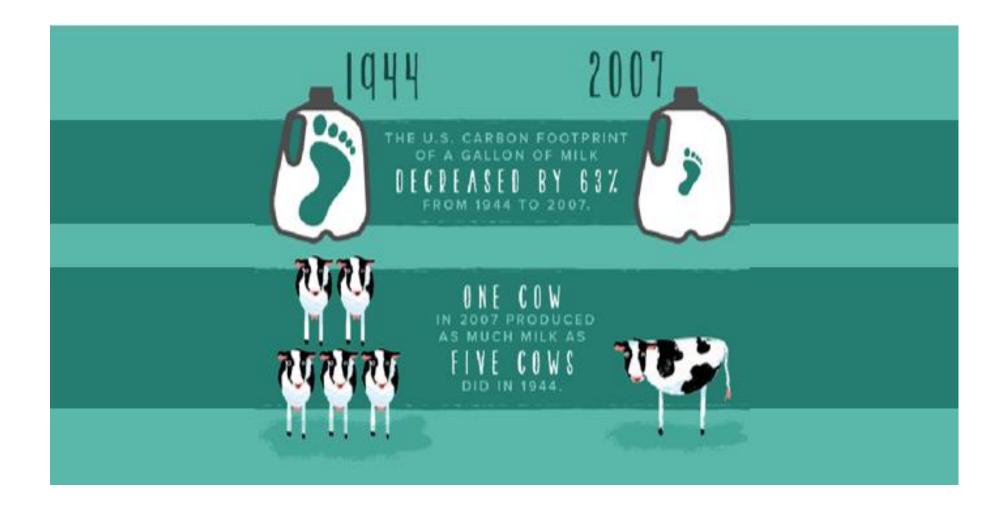

ible
Management (FARM) animal
welfare program. All farms
supplying milk to Chobani must
participate in the program.
FARM encourages continuous
improvement and use of best
management practices.



Kroger has requested that the dairy co-ops that supply us are, at a minimum, enrolled in The National Dairy F.A.R.M. Program: Farmers Assuring Responsible Management ™, which provides consistency and uniformity of best practices in animal care and quality assurance in the dairy industry.



ALDI encourages the dairy farms from which we source our milk and dairy products to participate in the National Dairy FARM Program: Farmers Assuring Responsible Management. This program provides best practices on animal care topics in the dairy industry.



### Communicating Wins: Environmental Sustainability





### Communicating Wins: Antimicrobial Stewardship





### Thank you

#### **US vs. Global Cheese Price**





#### **US vs. Global Butter Price**





#### **US vs. Global SMP Price**