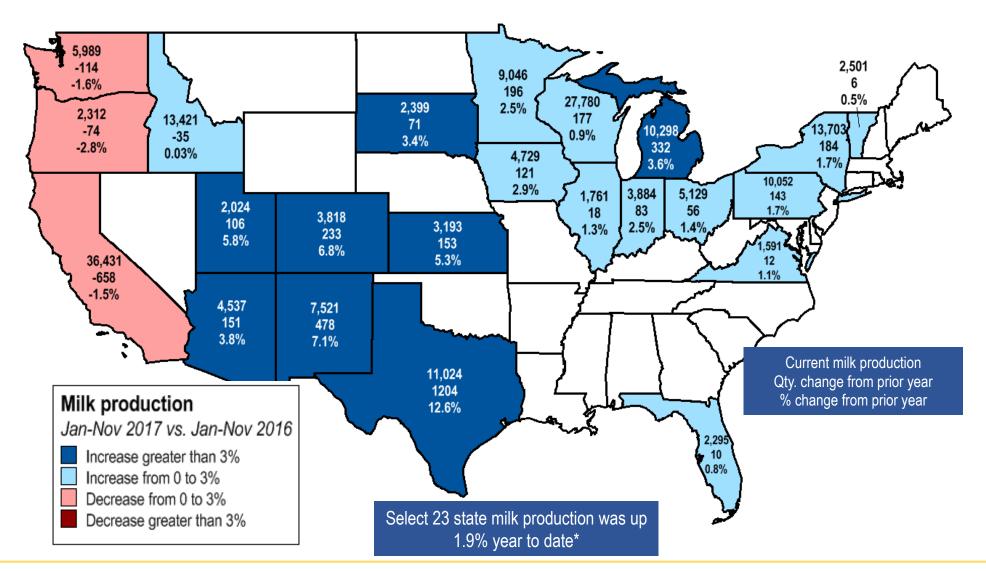

## Foreign ownership of U.S. dairy facilities (con't.)







# Overview of U.S. Dairy Industry



### **U.S. Milk Supply Dynamics**

- U.S. per capita consumption is growing & total sales are up ~1.1%/yr
- But dairy cow productivity is growing faster than total domestic consumption: ~1.5%/yr
- Export growth since 2004 has allowed total U.S. dairy cow numbers to grow
- Without export growth, the U.S. dairy cow herd must downsize by about a half percent per year, as occurred between 1998 and 2003

#### **U.S. Milk Production and Demand**





### Milk Supply in the United States





### Milk Per Cow and Size of U.S. Dairy Herd





### Milk Supply in the United States





### **Regional Shifts in US Milk Supply**





#### **U.S. Milk Production**

#### **Jan-Nov 2017 vs. Jan-Nov 2016**















### **Market Volatility**



### Mechanisms available to U.S. dairy farmers to reduce price and income volatility:

**Public** 

**USDA Margin Protection Program** 

USDA Livestock Gross Margin program

**Private** 

Dairy cooperative risk management protection programs

Individual hedging strategies -- dairy futures, options and swaps -- offered through brokers



### **Margin Protection Program**







### **Social Responsibility**



### **Meeting Customer Demand**

- Our customers & consumers demand "responsibly produced" dairy
- Many customers now have Corporate Social Responsibility goals & objectives
  - Animal Care
  - Environmental Sustainability
  - Antibiotics
  - Worker Safety
  - And more
- How do we meet these demands in a balanced way?



## The National Dairy