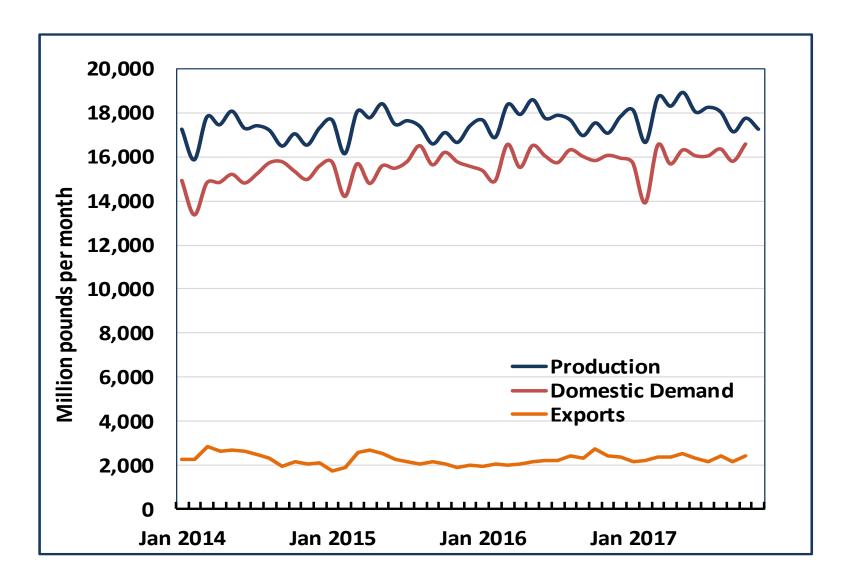

### **U.S. Milk Supply Dynamics**

- U.S. per capita consumption is growing & total sales are up ~1.1%/yr
- But dairy cow productivity is growing faster than total domestic consumption: ~1.5%/yr
- Export growth since 2004 has allowed total U.S. dairy cow numbers to grow
- Without export growth, the U.S. dairy cow herd must downsize by about a half percent per year, as occurred between 1998 and 2003

### Milk Supply in the United States