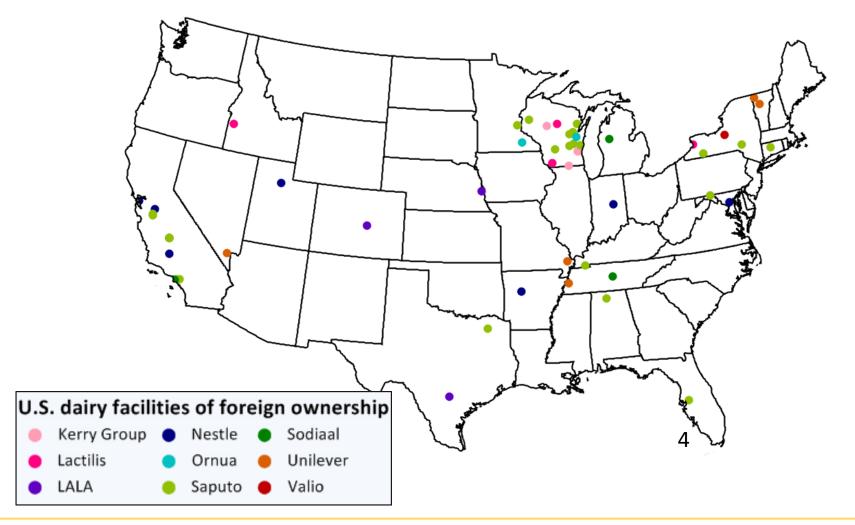

### **Dairy Policy: A US Perspective**



ICOS 41<sup>st</sup> National Conference Cork, Ireland January 9, 2018

Jim Mulhern
President & CEO
US National Milk Producers Federation

2107 Wilson Blvd., Suite 600, Arlington, VA 22201 | 703-243-6111 | www.nmpf.org



### It's a Global Market





### Foreign ownership of U.S. dairy facilities



### Foreign ownership of U.S. dairy facilities (con't.)







# Overview of U.S. Dairy Industry



### **U.S. Milk Supply Dynamics**

- U.S. per capita consumption is growing & total sales are up ~1.1%/yr
- But dairy cow productivity is growing faster than total domestic consumption: ~1.5%/yr
- Export growth since 2004 has allowed total U.S. dairy cow numbers to grow
- Without export growth, the U.S. dairy cow herd must downsize by about a half percent per year, as occurred between 1998 and 2003

#### **U.S. Milk Production and Demand**





### Milk Supply in the United States





### Milk Per Cow and Size of U.S. Dairy Herd





### Milk Supply in the United States





### **Regional Shifts in US Milk Supply**





#### **U.S. Milk Production**

#### **Jan-Nov 2017 vs. Jan-Nov 2016**















### **Market Volatility**



### Mechanism